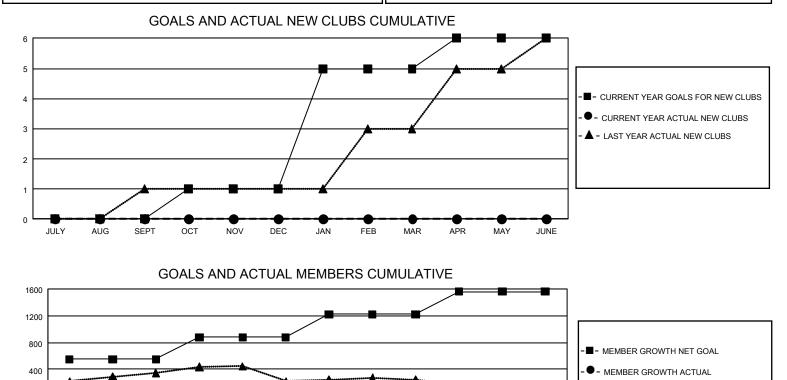

## GAT MONTHLY MEMBERSHIP PROGRESS REPORT

GMT Constitutional Area 5 - J, Group G

REPORT DOES NOT INCLUDE CLUBS IN UNDISTRICTED AREAS.

|               | Club          | os          |               | Members<br>RESULTS FOR 2020-2021 |                       |                         |                                                    |  |  |
|---------------|---------------|-------------|---------------|----------------------------------|-----------------------|-------------------------|----------------------------------------------------|--|--|
|               | RESULTS FOR   | R 2020-2021 |               |                                  |                       |                         |                                                    |  |  |
| QUARTER       | NEW CLUB GOAL | NEW CLUBS   | DROPPED CLUBS | QUARTER MEMB                     | ER GROWTH NET<br>GOAL | MEMBER GROWTH<br>ACTUAL | DROPPED<br>MEMBERS ACTUAL<br>(including transfers) |  |  |
| JULY/AUG/SEPT | 0             | 0           | 2             | JULY/AUG/SEPT                    | 550                   | 378                     | 409                                                |  |  |
| OCT/NOV/DEC   | 3             | 0           | 5             | OCT/NOV/DEC                      | 330                   | 207                     | 413                                                |  |  |
| JAN/FEB/MAR   | 12            | 0           | 1             | JAN/FEB/MAR                      | 340                   | 153                     | 220                                                |  |  |
| APR/MAY/JUNE  | 3             | 0           | 0             | APR/MAY/JUNE                     | 341                   | 0                       | 0                                                  |  |  |